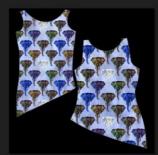

# HUD Control for Webhead Elephants Plus Mech Elephant Women's Asymetric Top

Women's Asymetric Top Models: Classic (XS, S, M, L, XL), Maitreya, Ocacin, Slink, Belleza, Tonic, TMP and Ebody

#### FEATURES

- 17 Webhead Elephant Textures
- 1 Mechanical Elephant Textures

The artwork textures inlcude the following (see Last page in PDF download Instructions for images.

#### IMAGES

WebHeads.Elephant4.AsymTop.v1a.jpg

WebHeads.Elephant4.AsymTop.v3.a.jp

WH.ElephantMix.v1.d.jpg

WH.ElephantMix.v1.g.jpg

WebHeads.Elephant4.AsymTop.v1b.jpg

WebHeads.Elephant4.AsymTop.v3.b.jp

WH.ElephantMix.v1.e.jpg