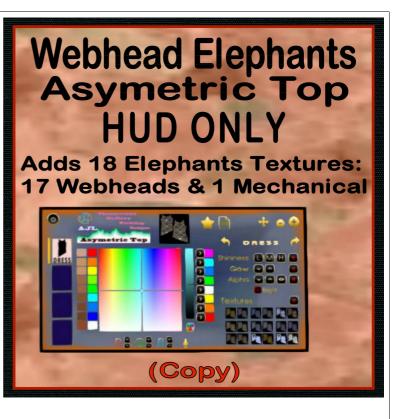

# HUD Control for Webhead Elephants Plus Mech Elephant Women's Asymetric Top

Women's Asymetric Top Models: Classic (XS, S, M, L, XL), Maitreya, Ocacin, Slink, Belleza, Tonic, TMP and Ebody

#### FEATURES

- 17 Webhead Elephant Textures
- 1 Mechanical Elephant Textures

The artwork textures inlcude the following (see Last page in PDF download Instructions for images.