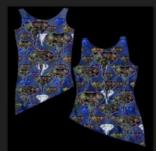

# HUD Control for Webhead Elephants Plus Mech Elephant Women's Asymetric Top

Women's Asymetric Top Models: Classic (XS, S, M, L, XL), Maitreya, Ocacin, Slink, Belleza, Tonic, TMP and Ebody

#### FEATURES

- 17 Webhead Elephant Textures
- 1 Mechanical Elephant Textures

The artwork textures inlcude the following (see Last page in PDF download Instructions for images.

#### IMAGES

WebHeads.Elephant4.AsymTop.v1a.jpg

WebHeads.Elephant4.AsymTop.v3.a.jp

WH.ElephantMix.v1.d.jpg

WH.ElephantMix.v1.g.jpg

WebHeads.Elephant4.AsymTop.v1b.jpg

WebHeads.Elephant4.AsymTop.v3.b.jp

WH.ElephantMix.v1.e.jpg