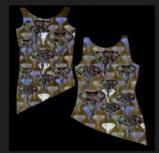

# HUD Control for Webhead Elephants Plus Mech Elephant Women's Asymetric Top

Women's Asymetric Top Models: Classic (XS, S, M, L, XL), Maitreya, Ocacin, Slink, Belleza, Tonic, TMP and Ebody

#### FEATURES

- 17 Webhead Elephant Textures
- 1 Mechanical Elephant Textures

The artwork textures inlcude the following (see Last page in PDF download Instructions for images.

#### IMAGES

WebHeads.Elephant4.AsymTop.v1a.jpg

WebHeads.Elephant4.AsymTop.v3.a.jp

WH.ElephantMix.v1.d.jpg

WH.ElephantMix.v1.g.jpg

WebHeads.Elephant4.AsymTop.v1b.jpg

WebHeads.Elephant4.AsymTop.v3.b.jp

WH.ElephantMix.v1.e.jpg