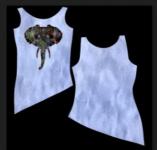

# HUD Control for Webhead Elephants Plus Mech Elephant Women's Asymetric Top

Women's Asymetric Top Models: Classic (XS, S, M, L, XL), Maitreya, Ocacin, Slink, Belleza, Tonic, TMP and Ebody

#### FEATURES

- 17 Webhead Elephant Textures
- 1 Mechanical Elephant Textures

The artwork textures inlcude the following (see Last page in PDF download Instructions for images.

#### IMAGES

WebHeads.Elephant4.AsymTop.v1a.jpg

WebHeads.Elephant4.AsymTop.v3.a.jp

WH.ElephantMix.v1.d.jpg

WH.ElephantMix.v1.g.jpg

WebHeads.Elephant4.AsymTop.v1b.jpg

WebHeads.Elephant4.AsymTop.v3.b.jp

WH.ElephantMix.v1.e.jpg